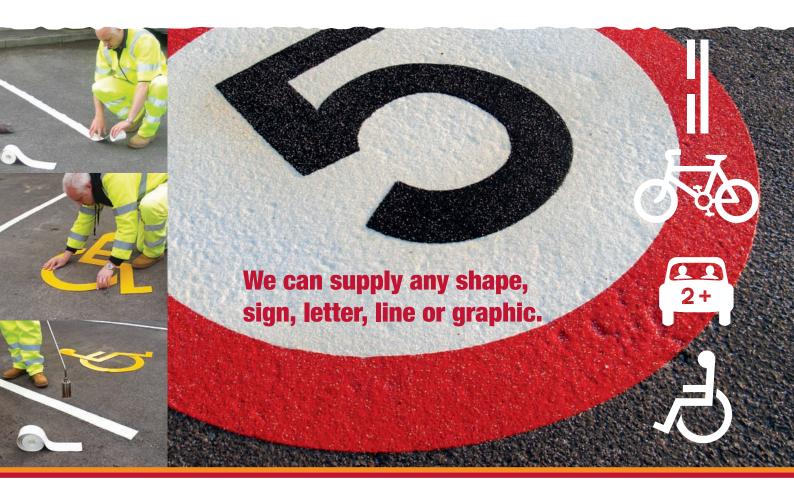

#### **Choose your Hotline**

White and yellow lines: Hotline is available in 1m strips or 5m rolls at widths of 50 - 200mm.

**Markings: Hotline** is also available as readyto-use numbers, letters, directional arrows and symbols in a variety of colours.

Logos and graphics: Hotline sheets may be cut to any shape you wish and supplied ready for use.